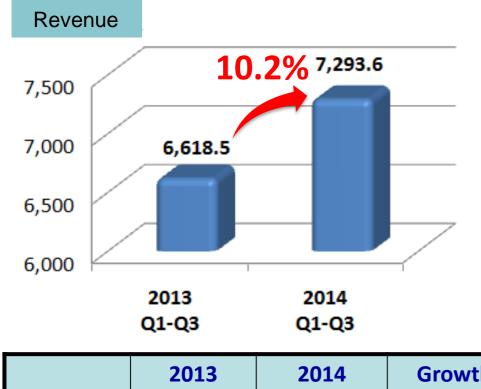

# **Financial History**

Currency: NTD (in billions)

| Four Years<br>Financial Records | 2011  | 2012  | 2013  | 2013<br>Q1~Q3 | 2014<br>Q1~Q3 | Growth<br>Rate |
|---------------------------------|-------|-------|-------|---------------|---------------|----------------|
| Capital                         | 0.398 | 1.528 | 1.719 | 1.528         | 1.805         |                |
| Total Assets                    | 6.6   | 8     | 9.082 | 8.64          | 10.15         |                |
| Revenue                         | 0.62  | 6.6   | 8.552 | 6.62          | 7.29          | +10.2%         |
| Operating Profit                | 0.25  | 0.21  | 0.368 | 0.26          | 0.4           | +52.5%         |
| Net Income                      | 0.15  | 0.24  | 0.386 | 0.27          | 0.39          | +44.2%         |
| Ownership                       | 4.2   | 4.8   | 6.101 | 5.24          | 6.34          |                |
| EPS                             | 1.02  | 1.6   | 2.55  | 1.75          | 2.2           | +25.7%         |

# Comparison Between 2013&2014

|         | 2013    | 2014    | Growth |
|---------|---------|---------|--------|
|         | Q1~Q3   | Q1~Q3   | Rate   |
| Revenue | 6,618.5 | 7,293.6 | +10.2% |

|                  | 2013  | 2014  | Growth |
|------------------|-------|-------|--------|
|                  | Q1~Q3 | Q1~Q3 | Rate   |
| Operating profit | 262.7 | 400.6 | +52.5% |