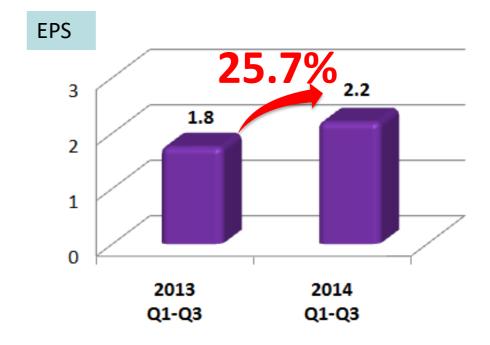

# **Financial History**

Currency: NTD (in billions)

| Four Years<br>Financial Records | 2011  | 2012  | 2013  | 2013<br>Q1~Q3 | 2014<br>Q1~Q3 | Growth<br>Rate |
|---------------------------------|-------|-------|-------|---------------|---------------|----------------|
| Capital                         | 0.398 | 1.528 | 1.719 | 1.528         | 1.805         |                |
| Total Assets                    | 6.6   | 8     | 9.082 | 8.64          | 10.15         |                |
| Revenue                         | 0.62  | 6.6   | 8.552 | 6.62          | 7.29          | +10.2%         |
| Operating Profit                | 0.25  | 0.21  | 0.368 | 0.26          | 0.4           | +52.5%         |
| Net Income                      | 0.15  | 0.24  | 0.386 | 0.27          | 0.39          | +44.2%         |
| Ownership                       | 4.2   | 4.8   | 6.101 | 5.24          | 6.34          |                |
| EPS                             | 1.02  | 1.6   | 2.55  | 1.75          | 2.2           | +25.7%         |

# **Comparison Between 2013&2014**

|            | 2013  | 2014  | Growth |
|------------|-------|-------|--------|
|            | Q1~Q3 | Q1~Q3 | Rate   |
| Net Income | 268.1 | 386.7 | +44.2% |

|     | 2013  | 2014  | Growth |
|-----|-------|-------|--------|
|     | Q1~Q3 | Q1~Q3 | Rate   |
| EPS | 1.8   | 2.2   | +25.7% |