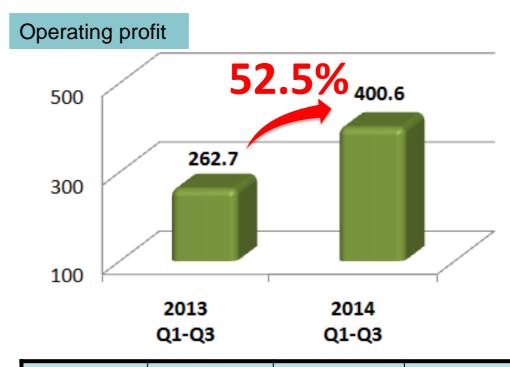

# **Financial History**

Currency: NTD (in billions)

| Four Years<br>Financial Records | 2011  | 2012  | 2013  | 2013<br>Q1~Q3 | 2014<br>Q1~Q3 | Growth<br>Rate |
|---------------------------------|-------|-------|-------|---------------|---------------|----------------|
| Capital                         | 0.398 | 1.528 | 1.719 | 1.528         | 1.805         |                |
| Total Assets                    | 6.6   | 8     | 9.082 | 8.64          | 10.15         |                |
| Revenue                         | 0.62  | 6.6   | 8.552 | 6.62          | 7.29          | +10.2%         |
| Operating Profit                | 0.25  | 0.21  | 0.368 | 0.26          | 0.4           | +52.5%         |
| Net Income                      | 0.15  | 0.24  | 0.386 | 0.27          | 0.39          | +44.2%         |
| Ownership                       | 4.2   | 4.8   | 6.101 | 5.24          | 6.34          |                |
| EPS                             | 1.02  | 1.6   | 2.55  | 1.75          | 2.2           | +25.7%         |

# Comparison Between 2013&2014

|         | 2013    | 2014    | Growth |
|---------|---------|---------|--------|
|         | Q1~Q3   | Q1~Q3   | Rate   |
| Revenue | 6,618.5 | 7,293.6 | +10.2% |

|                  | 2013  | 2014  | Growth |
|------------------|-------|-------|--------|
|                  | Q1~Q3 | Q1~Q3 | Rate   |
| Operating profit | 262.7 | 400.6 | +52.5% |