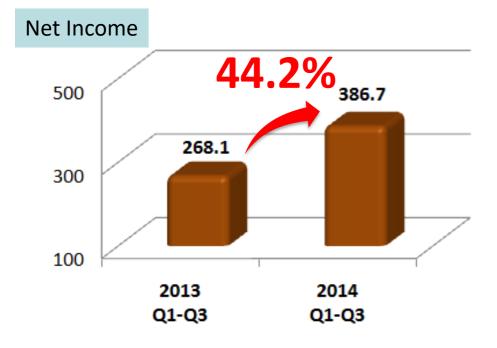

# **Financial History**

Currency: NTD (in billions)

| Four Years<br>Financial Records | 2011  | 2012  | 2013  | 2013<br>Q1~Q3 | 2014<br>Q1~Q3 | Growth<br>Rate |
|---------------------------------|-------|-------|-------|---------------|---------------|----------------|
| Capital                         | 0.398 | 1.528 | 1.719 | 1.528         | 1.805         |                |
| Total Assets                    | 6.6   | 8     | 9.082 | 8.64          | 10.15         |                |
| Revenue                         | 0.62  | 6.6   | 8.552 | 6.62          | 7.29          | +10.2%         |
| Operating Profit                | 0.25  | 0.21  | 0.368 | 0.26          | 0.4           | +52.5%         |
| Net Income                      | 0.15  | 0.24  | 0.386 | 0.27          | 0.39          | +44.2%         |
| Ownership                       | 4.2   | 4.8   | 6.101 | 5.24          | 6.34          |                |
| EPS                             | 1.02  | 1.6   | 2.55  | 1.75          | 2.2           | +25.7%         |

# **Comparison Between 2013&2014**

|            | 2013  | 2014  | Growth |
|------------|-------|-------|--------|
|            | Q1~Q3 | Q1~Q3 | Rate   |
| Net Income | 268.1 | 386.7 | +44.2% |

|     | 2013  | 2014  | Growth |
|-----|-------|-------|--------|
|     | Q1~Q3 | Q1~Q3 | Rate   |
| EPS | 1.8   | 2.2   | +25.7% |