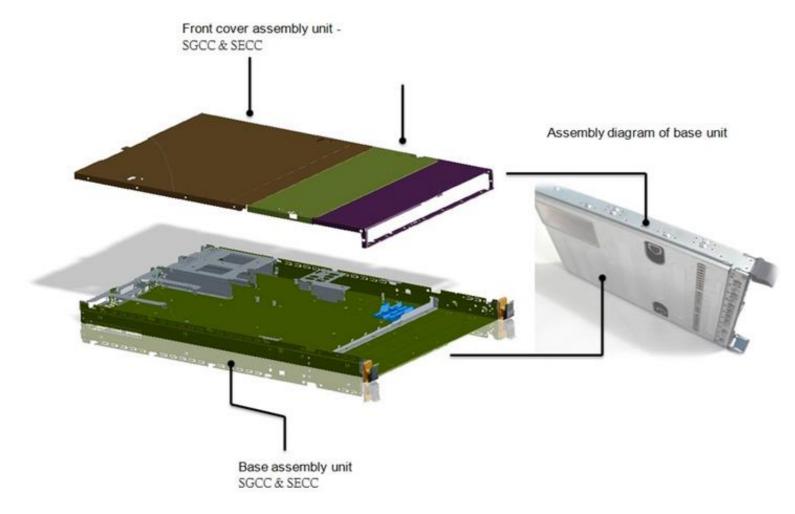

| F Customer     |               |                       |         |



- 1. R&D Capability
- 2. In-house Tooling Build
- 3. Strategy of Global Manufacturing Capacity
- 4. Surface Treatment Technology R&D



# **TV ME parts Design/Production Capacity**



# **Server case Design & Production Experience**





# **Resource Integration**









Design







# **Tooling Design Simulation - Stamping**





# **Tooling Design Simulation - Injection**

TV 70" back cover mold flow simulation





# **Strategy of Global Manufacturing Capacity**

- Global distribution of production sites in China, Mexico and Malaysia
- 2. Fulfilling customer demands with local orders and local shipping
- 3. Saving delivery cost and transit time
- 4. Bulky facilities and products manufacturing capability.



## **Product Surface Treatment R&D**



**Vacuum Evaporation Deposition** 



**Multicolor Anodizing** 



Water Transfer Printing









**UV High Gloss Printing** 



Heat Transfer Printing



# **Automotive Tooling and Part**

With experience and capability on below automotive parts tooling design:





3