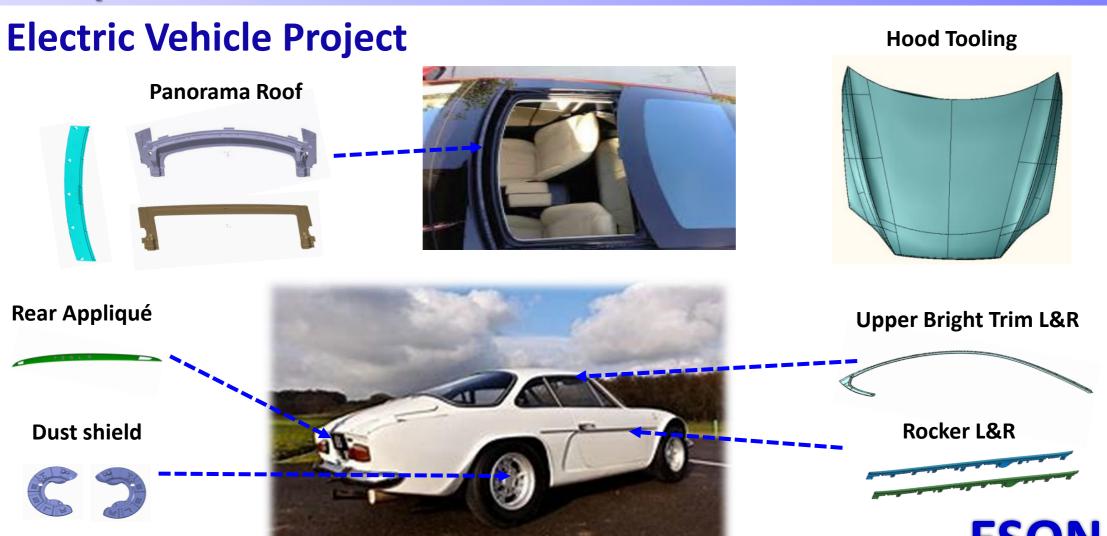

# 2014 Electric Vehicles Products

- Automotive Products
- •Stamping & Injection Parts
- Welding & Staking & Assembly

**Global Operation Site** 

# **Electric Vehicle Project –MP starts from Dec. 2014**

**Mexico Factory: Building Area 5000 m<sup>2</sup>** 