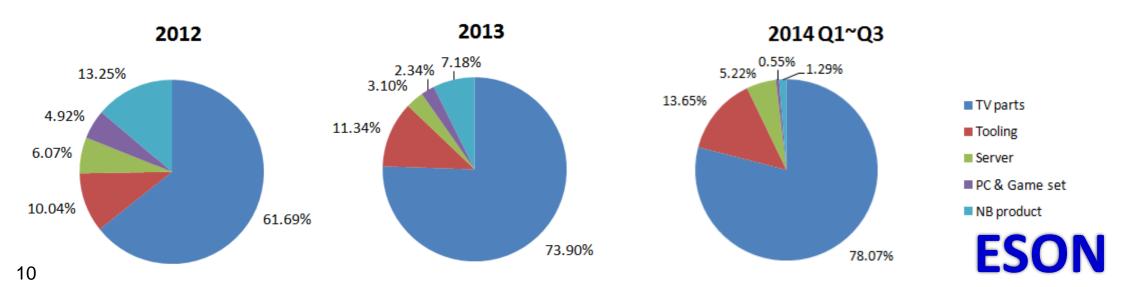

# **Major Product Distributions**

| Product Category        | TV parts | Tooling | Server | PC & Game set | NB product |
|-------------------------|----------|---------|--------|---------------|------------|
| 2012<br>Revenue %       | 61.69%   | 10.04%  | 6.07%  | 4.92%         | 13.25%     |
| 2013<br>Revenue %       | 73.90%   | 11.34%  | 3.10%  | 2.34%         | 7.18%      |
| 2014 Q1~Q3<br>Revenue % | 78.07%   | 13.65%  | 5.22%  | 0.55%         | 1.29%      |