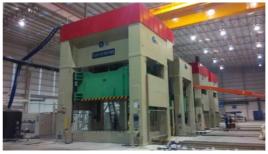

# **Electric Vehicle Project –MP starts from Dec. 2014**

**Mexico Factory: Building Area 5000 m<sup>2</sup>** 

### Stamping Equipments:

\* 2,000T 1 set

\* 1,000T 1 set

\* 800T 2 sets