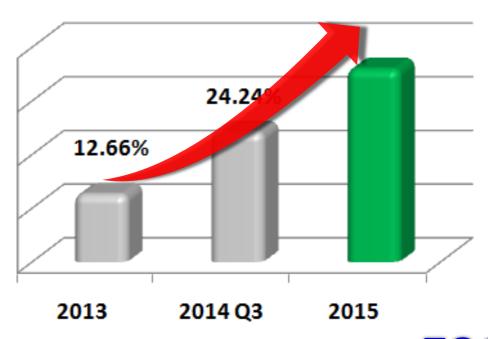

# Massive Growth of Automotive products Revenue

- 1. Demands from significant electric vehicle maker
- 2. Extension of automobile parts manufacturing instead of just tooling
- 3. The completion of new factory establishment and new equipment installation