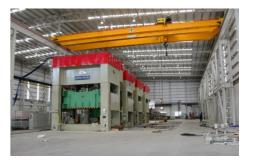

# **Electric Vehicle Project –MP starts from Dec. 2014**

**Mexico Factory: Building Area 5000 m<sup>2</sup>** 

### Stamping Equipments:

\* 2,000T 1 set

\* 1,000T 1 set

\* 800T 2 sets