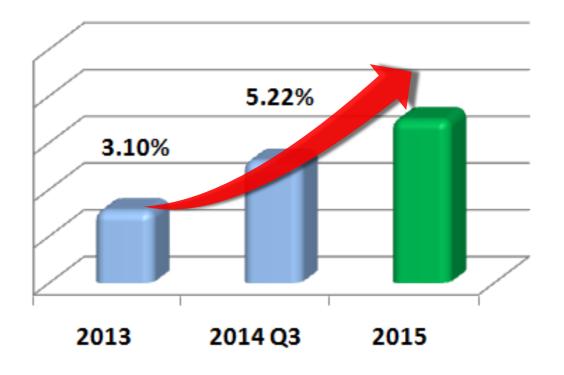

# **Major Product Distributions**

| Product Category        | TV parts | Tooling | Server | PC & Game set | NB product |
|-------------------------|----------|---------|--------|---------------|------------|
| 2012<br>Revenue %       | 61.69%   | 10.04%  | 6.07%  | 4.92%         | 13.25%     |
| 2013<br>Revenue %       | 73.90%   | 11.34%  | 3.10%  | 2.34%         | 7.18%      |
| 2014 Q1~Q3<br>Revenue % | 78.07%   | 13.65%  | 5.22%  | 0.55%         | 1.29%      |

# 2014 Q1~Q3 Product Distribution

|                         | TV parts                                                                                                                                                                                                                                                                                                                                                                                                                                                                                                                                                                                                                                                                                                                                                                                                                                                                                                                                                                                                                                                                                                                                                                                                                                                                                                                                                                                                                                                                                                                                                                                                                                                                                                                                                                                                                                                                                                                                                                                                                                                                                                                       | Tooling        | Server&Telcom | PC & NB<br>& Game set | Others  |
|-------------------------|--------------------------------------------------------------------------------------------------------------------------------------------------------------------------------------------------------------------------------------------------------------------------------------------------------------------------------------------------------------------------------------------------------------------------------------------------------------------------------------------------------------------------------------------------------------------------------------------------------------------------------------------------------------------------------------------------------------------------------------------------------------------------------------------------------------------------------------------------------------------------------------------------------------------------------------------------------------------------------------------------------------------------------------------------------------------------------------------------------------------------------------------------------------------------------------------------------------------------------------------------------------------------------------------------------------------------------------------------------------------------------------------------------------------------------------------------------------------------------------------------------------------------------------------------------------------------------------------------------------------------------------------------------------------------------------------------------------------------------------------------------------------------------------------------------------------------------------------------------------------------------------------------------------------------------------------------------------------------------------------------------------------------------------------------------------------------------------------------------------------------------|----------------|---------------|-----------------------|---------|
| Product                 | PO TALL STATE OF THE STATE OF T |                |               |                       |         |
| 2014 Q1~Q3<br>Revenue % | 78.07%                                                                                                                                                                                                                                                                                                                                                                                                                                                                                                                                                                                                                                                                                                                                                                                                                                                                                                                                                                                                                                                                                                                                                                                                                                                                                                                                                                                                                                                                                                                                                                                                                                                                                                                                                                                                                                                                                                                                                                                                                                                                                                                         | 13.65%         | 5.22%         | 1.84%                 | 1.22%   |
|                         | Japan:                                                                                                                                                                                                                                                                                                                                                                                                                                                                                                                                                                                                                                                                                                                                                                                                                                                                                                                                                                                                                                                                                                                                                                                                                                                                                                                                                                                                                                                                                                                                                                                                                                                                                                                                                                                                                                                                                                                                                                                                                                                                                                                         | US:            | US:           | Taiwan:               | China:  |
|                         | S Brand                                                                                                                                                                                                                                                                                                                                                                                                                                                                                                                                                                                                                                                                                                                                                                                                                                                                                                                                                                                                                                                                                                                                                                                                                                                                                                                                                                                                                                                                                                                                                                                                                                                                                                                                                                                                                                                                                                                                                                                                                                                                                                                        | Automotive     | C Brand       | G Brand               | I Brand |
|                         | P Brand                                                                                                                                                                                                                                                                                                                                                                                                                                                                                                                                                                                                                                                                                                                                                                                                                                                                                                                                                                                                                                                                                                                                                                                                                                                                                                                                                                                                                                                                                                                                                                                                                                                                                                                                                                                                                                                                                                                                                                                                                                                                                                                        | F Brand        | Europe:       | Japan:                |         |
| End                     | US:                                                                                                                                                                                                                                                                                                                                                                                                                                                                                                                                                                                                                                                                                                                                                                                                                                                                                                                                                                                                                                                                                                                                                                                                                                                                                                                                                                                                                                                                                                                                                                                                                                                                                                                                                                                                                                                                                                                                                                                                                                                                                                                            | Home Appliance | N Brand       | N Brand               |         |
| Customer                | V Brand                                                                                                                                                                                                                                                                                                                                                                                                                                                                                                                                                                                                                                                                                                                                                                                                                                                                                                                                                                                                                                                                                                                                                                                                                                                                                                                                                                                                                                                                                                                                                                                                                                                                                                                                                                                                                                                                                                                                                                                                                                                                                                                        | M Brand        |               | US:                   |         |
|                         | Taiwan:                                                                                                                                                                                                                                                                                                                                                                                                                                                                                                                                                                                                                                                                                                                                                                                                                                                                                                                                                                                                                                                                                                                                                                                                                                                                                                                                                                                                                                                                                                                                                                                                                                                                                                                                                                                                                                                                                                                                                                                                                                                                                                                        | W Brand        |               | D Brand               |         |
|                         | H Customer                                                                                                                                                                                                                                                                                                                                                                                                                                                                                                                                                                                                                                                                                                                                                                                                                                                                                                                                                                                                                                                                                                                                                                                                                                                                                                                                                                                                                                                                                                                                                                                                                                                                                                                                                                                                                                                                                                                                                                                                                                                                                                                     | Taiwan:        |               | H Brand               |         |
|                         |                                                                                                                                                                                                                                                                                                                                                                                                                                                                                                                                                                                                                                                                                                                                                                                                                                                                                                                                                                                                                                                                                                                                                                                                                                                                                                                                                                                                                                                                                                                                                                                                                                                                                                                                                                                                                                                                                                                                                                                                                                                                                                                                | F Customer     |               |                       |         |