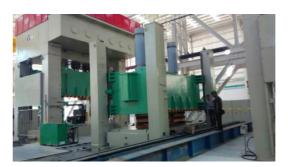

# **Electric Vehicle Project –MP starts from Dec. 2014**

**Mexico Factory: Building Area 5000 m<sup>2</sup>** 

### Stamping Equipments:

\* 2,000T 1 set

\* 1,000T 1 set

\* 800T 2 sets