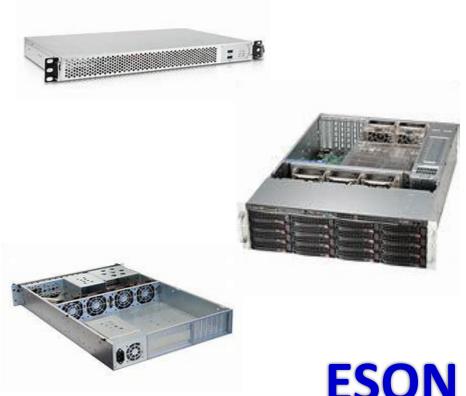

omotive Tooling and Part**

With experience and capability on below automotive parts tooling design:





3. REINF Center Body Pillar



3. BRKT BODY RKR PANEL



**6. REINF BODY ROCKER** 



8. PANEL UPPER REAR



# **Electric Vehicle Project –MP starts from Dec. 2014**



**Mexico Factory: Building Area 5000 m<sup>2</sup>** 



### Stamping Equipments:

\* 2,000T 1 set

\* 1,000T 1 set

\* 800T 2 sets











# Massive Growth of Automotive products Revenue

- 1. Demands from significant electric vehicle maker
- 2. Extension of automobile parts manufacturing instead of just tooling
- 3. The completion of new factory establishment and new equipment installation







# **Prospect – Cloud Equipments**

Integrated experiences and capabilities of designing & producing server cases









# **Continuous Growth of Cloud Equipment Revenue**

- Expansion of collaboration with current server makers
- Advantages of global manufacturing sites and entire equipments
- 3. Majority of new developed products coming to MP







### **TV Parts**



# New Technologies



# New Distribution



### **Development of LCM Module:**

- 1.Front frame high-gloss painting
- 2.Anodized alum. frame structure
- 3. Laser light guide plate process



### **Mexico factory**:

Through increasing 50% local capabilities by new equipments, revenue increase is expected.

### Malaysia Factory:

The completion of secondary factory establishment will bring twice more capabilities.









## **TV Parts** - The revenue distribution of LCM keeps growing since 2013.

- 1. Integration of TV assembly and LCM Mo