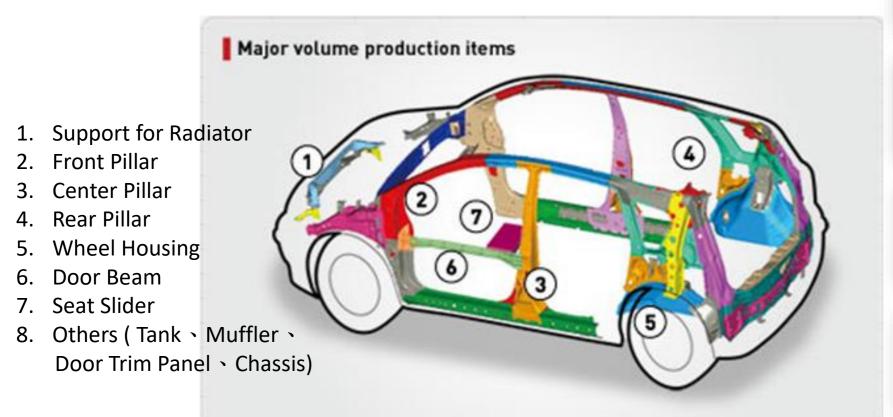

# **Automotive Tooling and Part**

With experience and capability on below automotive parts tooling design:

3. REINF Center Body Pillar

3. BRKT BODY RKR PANEL

**6. REINF BODY ROCKER** 

8. PANEL UPPER REAR