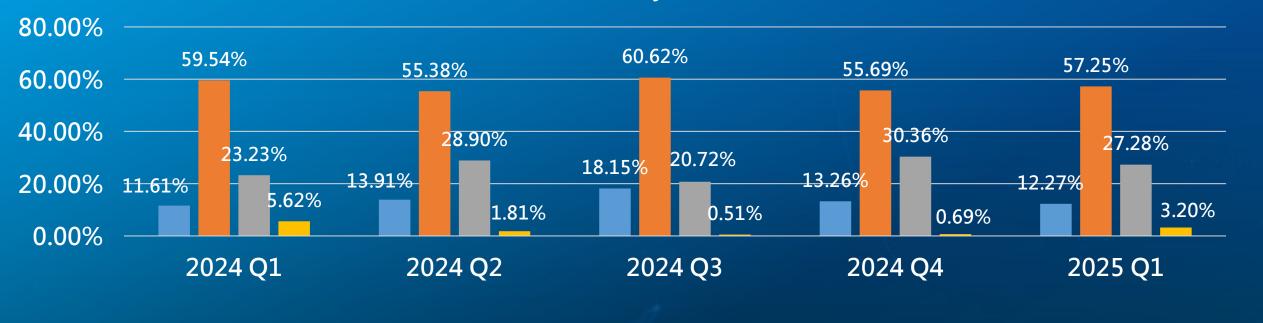

|
| Income Tax Expense            | 85,379      | 72,602     | -        | 38,976     | -            |
| Net Income                    | 167,764     | 166,511    | +1%      | 101,212    | +66%         |
| EPS(NTD)                      | 1.0         | 0.99       | - V      | 0.6        | -            |
|                               |             |            |          |            |              |
| Gross margin                  | 18%         | 19%        | -        | 18%        | -            |
| Operating Profit Margin (OPM) | 7%          | 5%         |          | 6%         | //////       |
| Net profit margin             | 5%          | 5%         | <u></u>  | 4%         | and an and a |



### The numerical trends over the past three years



#### **Product Mix by Quarter**















## 12 Company Outlook 2025 Q2~Q4



### Outlook for 2025 Q2~Q4 (YoY)







Automotive





Netcom





Consumer



- Growth is driven by the acquisition of new customers and the expansion into new product segments.
- There is a growing trend toward regionalized and localized production demand.
- Systemic risk remains elevated amid ongoing uncertainty

- The North American new energy vehicle (NEV) market continues to grow at a moderate pace.
- Actively pursuing orders for transportation applications in other use cases, as well as new component orders.

- In FY24, the base for network infrastructure components is high, with a transition gap between legacy and next-generation products.
- Actively pursuing orders for data storage devices and thermal management solutions.

- Expand