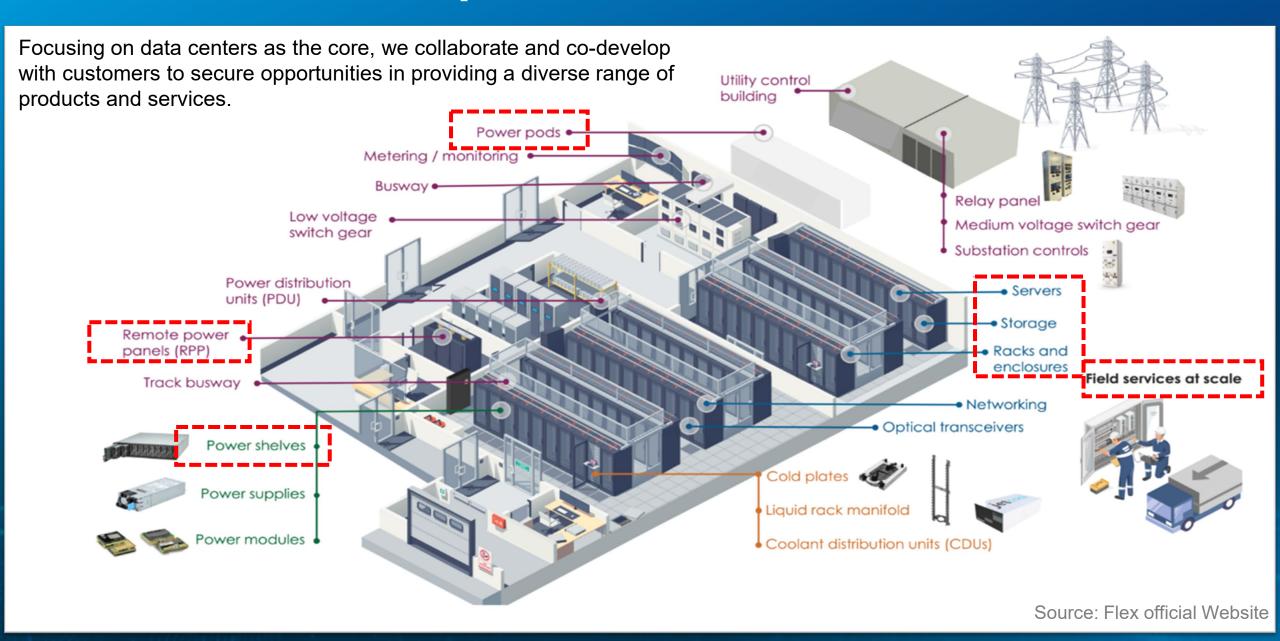

# Global Layout and Business Development

### Geographical Advantages: Providing Global Service Chain