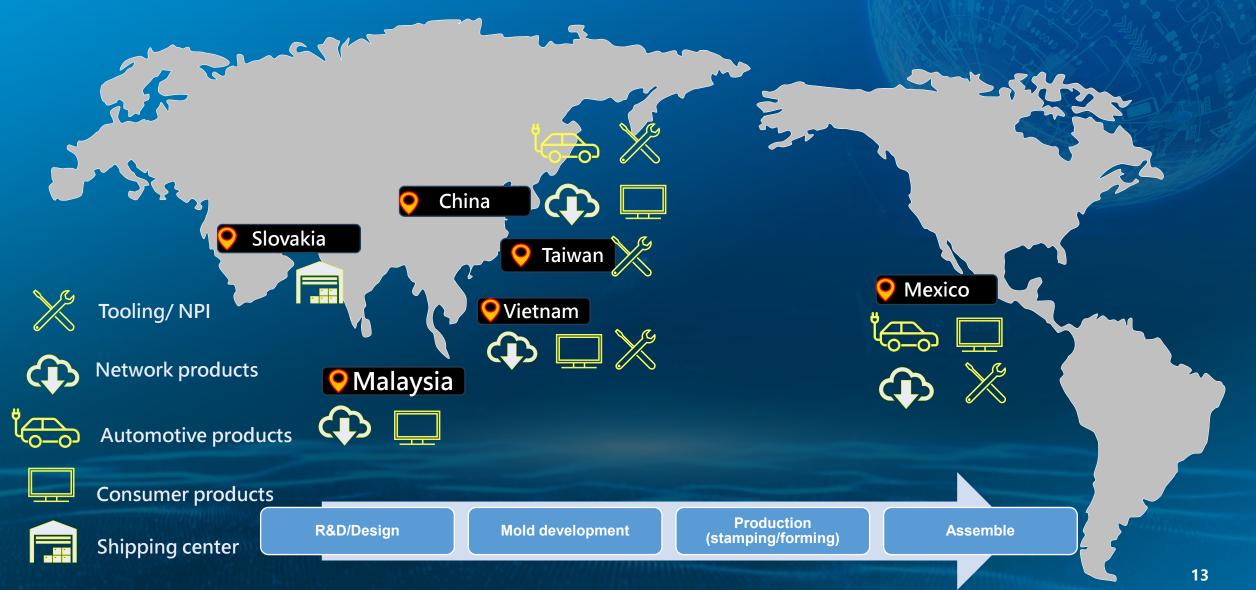

### Geographical Advantages: Providing Global Service Chain

## Global Layout -Asia

Location: China(Kunshan)

Area: 133,000m2

Production process: Plastic Injection Stamping Coating

Welding · Assemble · Tooling · Rack cabinet etc

Manufacture products: Tooling · Automotive · Network ·

Consumer products etc.

Location: Malaysia/(Batupahat Johor)

Area: 25,000m2

Production process: Plastic Injection · Stamping · Assemble etc Manufacture products: Network · Server · Gaming · Consumer

products

products

Location: Vietnam/Quang Ninh Province (Dong Mai)

Area: 100,000m2

Production process: Plastic Injection Stamping Assemble etc

Manufacture products: Network . Consumer products etc

## Global Layout -North America

Location: Mexico (Tijuana)

Area: 140,000m2

Production process: Plastic Injection Stamping Welding

Coating · Assemble · Rack cabinet etc

Manufacture products: Automotive · Network · Server · Energy