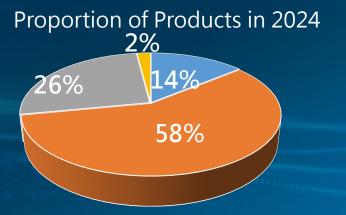

| Income Tax Expense            | 85,379      | 72,602     | -        | 38,976     | -            |
| Net Income                    | 167,764     | 166,511    | +1%      | 101,212    | +66%         |
| EPS(NTD)                      | 1.0         | 0.99       | - V      | 0.6        | -            |
|                               |             |            |          |            |              |
| Gross margin                  | 18%         | 19%        | -        | 18%        | -            |
| Operating Profit Margin (OPM) | 7%          | 5%         |          | 6%         | //////       |
| Net profit margin             | 5%          | 5%         | <u></u>  | 4%         | and an and a |



### The numerical trends over the past three years



#### **Product Mix by Quarter**















## 12 Company Outlook 2025 Q2~Q4



### Outlook for 2025 Q2~Q4 (YoY)







Automotive





Netcom





Consumer



- Growth is driven by the acquisition of new customers and the expansion into new product segments.
- There is a growing trend toward regionalized and localized production demand.
- Systemic risk remains elevated amid ongoing uncertainty

- The North American new energy vehicle (NEV) market continues to grow at a moderate pace.
- Actively pursuing orders for transportation applications in other use cases, as well as new component orders.

- In FY24, the base for network infrastructure components is high, with a transition gap between legacy and next-generation products.
- Actively pursuing orders for data storage devices and thermal management solutions.

- Expanding deve