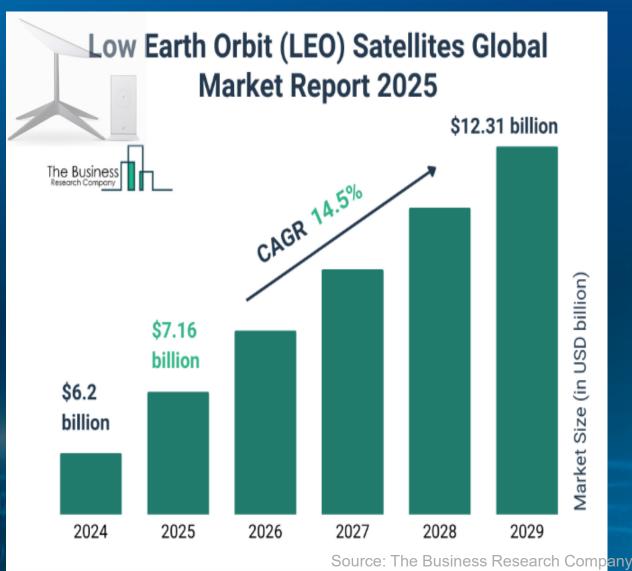

onal automakers.



## Business Development – Low Earth Orbit (LEO) Satellites

- According to the Satellite Industry Association (SIA)
  research report, the market value is estimated at USD
  415 billion, with ground equipment accounting for
  approximately 53%.
- Ground receiving equipment: Driven by growth in the paying user base of U.S.-based customers and expanded communication coverage areas, order demand is expected to increase in 2025. Additionally, satellite equipment component orders have also been secured.
- Regionalized production setups have been completed in Vietnam and Mexico.
- Next-generation products for U.S.-based customers have entered mass production.
- Expanding LEO satellite orders across other application scenarios including aviation, maritime, and land mobility.



## **Business Development – Data Center**



# Business Development – Servers / Energy Storage / Energy Management Equipment

The trend toward localized production is gradually taking shape, providing a stronger competitive advantage for Eson, which already has a global service network.

Product range includes: servers, storage, racks & enclosures, power shelves, and more.

Global server demand estimation (Unit: Thousand pcs) 4,500 20% 4.000 3.500 10% 2.500 5% 2.000 1 500 1.000 4025F 3025F 1024 2024 3024 4024 1025F 2025F 3.175.6 3.583.7 3.486.0 3.621.6 3.446.3 3.702.9 3,814.6 3.962.0 12.9% -2.7%3.9% -4.8%7.4% 3.9% 14.0% 8.5% 3.3% 9.4% 2025.5.12

The North American energy management system market is projected to exceed USD 22.92 billion in 2024, with a compound annual growth rate (CAGR) o