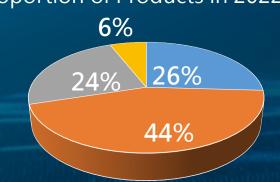

|
| Income Tax Expense            | 85,379      | 72,602     | -        | 38,976     | -            |
| Net Income                    | 167,764     | 166,511    | +1%      | 101,212    | +66%         |
| EPS(NTD)                      | 1.0         | 0.99       | - V      | 0.6        | -            |
|                               |             |            |          |            |              |
| Gross margin                  | 18%         | 19%        | -        | 18%        | -            |
| Operating Profit Margin (OPM) | 7%          | 5%         |          | 6%         | //////       |
| Net profit margin             | 5%          | 5%         | <u></u>  | 4%         | and an and a |



### The numerical trends over the past three years



#### **Product Mix by Quarter**















## 12 Company Outlook 2025 Q2~Q4



### Outlook for 2025 Q2~Q4 (YoY)







Automotive





Netcom





Consumer



- Growth is driven by the acquisition of new customers and the expansion into new product segments.
- There is a growing trend toward regionalized and localized production demand.
- Systemic risk remains elevated amid ongoing uncertainty

- The North American new energy vehicle (NEV) market continues to grow at a moderate pace.
- Actively pursuing orders for transportation applications in other use cases, as well as new component orders.

- In FY24, the base for network infrastructure components is high, with a transition gap between legacy and next-generation products.
- Actively pursuing orders for data storage devices and thermal management solutions.

- Expanding