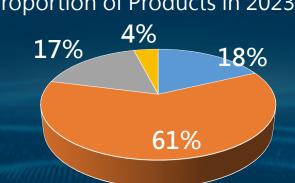

|
| Income Tax Expense            | 85,379      | 72,602     | -        | 38,976     | -            |
| Net Income                    | 167,764     | 166,511    | +1%      | 101,212    | +66%         |
| EPS(NTD)                      | 1.0         | 0.99       | - V      | 0.6        | -            |
|                               |             |            |          |            |              |
| Gross margin                  | 18%         | 19%        | -        | 18%        | -            |
| Operating Profit Margin (OPM) | 7%          | 5%         |          | 6%         | //////       |
| Net profit margin             | 5%          | 5%         | <u></u>  | 4%         | and an and a |



### The numerical trends over the past three years



#### **Product Mix by Quarter**















## 12 Company Outlook 2025 Q2~Q4



### Outlook for 2025 Q2~Q4 (YoY)







Automotive





Netcom





Consumer



- Growth is driven by the acquisition of new customers and the expansion into new product segments.
- There is a growing trend toward regionalized and localized production demand.
- Systemic risk remains elevated amid ongoing uncertainty

- The North American new energy vehicle (NEV) market continues to grow at a moderate pace.
- Actively pursuing orders for transportation applications in other use cases, as well as new component orders.

- In FY24, the base for network infrastructure components is high, with a transition gap between legacy and next-generation products.
- Actively pursuing orders for data storage devices and thermal management solutions.

- Expanding de