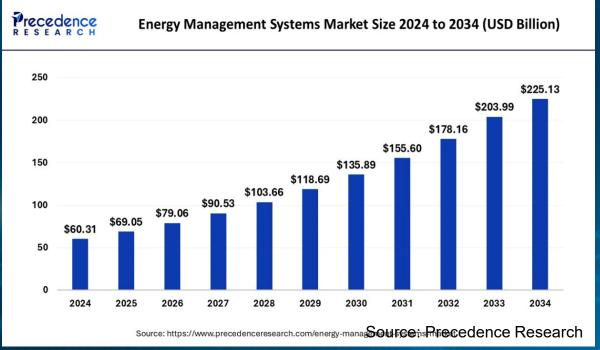

toward localized production is gradually taking shape, providing a stronger competitive advantage for Eson, which already has a global service network.

Product range includes: servers, storage, racks & enclosures, power shelves, and more.

Global server demand estimation (Unit: Thousand pcs) 4,500 20% 4.000 3.500 10% 2.500 5% 2.000 1 500 1.000 4025F 3025F 1024 2024 3024 4024 1025F 2025F 3.175.6 3.583.7 3.486.0 3.621.6 3.446.3 3.702.9 3,814.6 3.962.0 12.9% -2.7%3.9% -4.8%7.4% 3.9% 14.0% 8.5% 3.3% 9.4% 2025.5.12

The North American energy management system market is projected to exceed USD 22.92 billion in 2024, with a compound annual growth rate (CAGR) of 14.10% during the forecast period.

Product range includes energy cabinets, inverters, busbars, energy management equipment, and more.



### **ESG** Achievements

#### **Society**

- ✓ **On-the-Job Training:** 7,219 participants, totaling 13,875.5 training hours.
- ✓ All major production sites certified to ISO 45001
- ✓ Social and Community Responsibility Initiatives:
- ✓ Includes organizing charity second-hand auctions and receipt donation campaigns; all proceeds and donations are fully contributed to the Eden Social Welfare Foundation.

#### **Product**

- Aligning with customer needs through localized production, we integrate resources across regions to support each other, aiming to reduce transportation costs and mileage. This will enhance transportation efficiency and generate positive environmental impact.
- ✓ Built upon the ISO 9001:2015 quality management system framework, combined with IATF 16949:2016 automotive