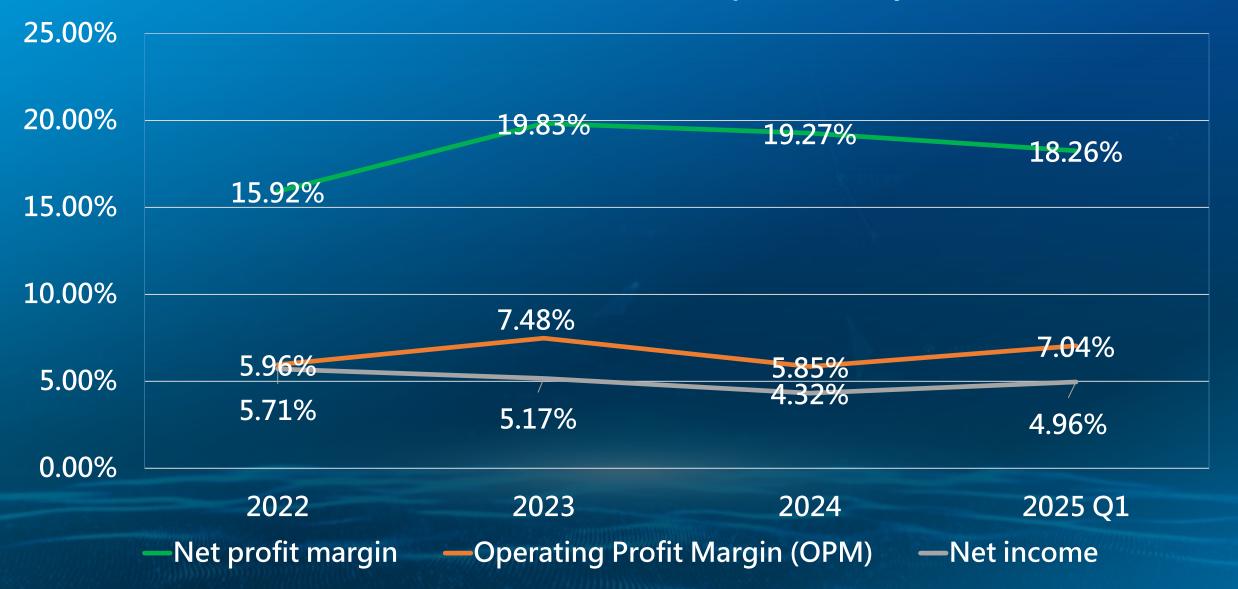

### The numerical trends over the past three years

#### **ESON**

| (NTD in thousands)                                                                                                                                                                                                                                                                                                                                                                                                                                                                                                                                                                                                                                                                                                                                                                                                                                                                                                                                                                                                                                                                                                                                                                                                                                                                                                                                                                                                                                                                                                                                                                                                                                                                                                                                                                                                                                                                                                                                                                                                                                                                                                             | FY 24                                                                                                                                                                                                                                                                                                                                                                                                                                                                                                                                                                                                                                                                                                                                                                                                                                                                                                                                                                                                                                                                                                                                                                                                                                                                                                                                                                                                                                                                                                                                                                                                                                                                                                                                                                                                                                                                                                                                                                                                                                                                                                                          | FY 23                                                                                                                                                                                                                                                                                                                                                                                                                                                                                                                                                                                                                                                                                                                                                                                                                                                                                                                                                                                                                                                                                                                                                                                                                                                                                                                                                                                                                                                                                                                                                                                                                                                                                                                                                                                                                                                                                                                                                                                                                                                                                                                          | YoY<br>%                                                                                                       |
|--------------------------------------------------------------------------------------------------------------------------------------------------------------------------------------------------------------------------------------------------------------------------------------------------------------------------------------------------------------------------------------------------------------------------------------------------------------------------------------------------------------------------------------------------------------------------------------------------------------------------------------------------------------------------------------------------------------------------------------------------------------------------------------------------------------------------------------------------------------------------------------------------------------------------------------------------------------------------------------------------------------------------------------------------------------------------------------------------------------------------------------------------------------------------------------------------------------------------------------------------------------------------------------------------------------------------------------------------------------------------------------------------------------------------------------------------------------------------------------------------------------------------------------------------------------------------------------------------------------------------------------------------------------------------------------------------------------------------------------------------------------------------------------------------------------------------------------------------------------------------------------------------------------------------------------------------------------------------------------------------------------------------------------------------------------------------------------------------------------------------------|--------------------------------------------------------------------------------------------------------------------------------------------------------------------------------------------------------------------------------------------------------------------------------------------------------------------------------------------------------------------------------------------------------------------------------------------------------------------------------------------------------------------------------------------------------------------------------------------------------------------------------------------------------------------------------------------------------------------------------------------------------------------------------------------------------------------------------------------------------------------------------------------------------------------------------------------------------------------------------------------------------------------------------------------------------------------------------------------------------------------------------------------------------------------------------------------------------------------------------------------------------------------------------------------------------------------------------------------------------------------------------------------------------------------------------------------------------------------------------------------------------------------------------------------------------------------------------------------------------------------------------------------------------------------------------------------------------------------------------------------------------------------------------------------------------------------------------------------------------------------------------------------------------------------------------------------------------------------------------------------------------------------------------------------------------------------------------------------------------------------------------|--------------------------------------------------------------------------------------------------------------------------------------------------------------------------------------------------------------------------------------------------------------------------------------------------------------------------------------------------------------------------------------------------------------------------------------------------------------------------------------------------------------------------------------------------------------------------------------------------------------------------------------------------------------------------------------------------------------------------------------------------------------------------------------------------------------------------------------------------------------------------------------------------------------------------------------------------------------------------------------------------------------------------------------------------------------------------------------------------------------------------------------------------------------------------------------------------------------------------------------------------------------------------------------------------------------------------------------------------------------------------------------------------------------------------------------------------------------------------------------------------------------------------------------------------------------------------------------------------------------------------------------------------------------------------------------------------------------------------------------------------------------------------------------------------------------------------------------------------------------------------------------------------------------------------------------------------------------------------------------------------------------------------------------------------------------------------------------------------------------------------------|----------------------------------------------------------------------------------------------------------------|
| Operating Revenue                                                                                                                                                                                                                                                                                                                                                                                                                                                                                                                                                                                                                                                                                                                                                                                                                                                                                                                                                                                                                                                                                                                                                                                                                                                                                                                                                                                                                                                                                                                                                                                                                                                                                                                                                                                                                                                                                                                                                                                                                                                                                                              | 13,094,331                                                                                                                                                                                                                                                                                                                                                                                                                                                                                                                                                                                                                                                                                                                                                                                                                                                                                                                                                                                                                                                                                                                                                                                                                                                                                                                                                                                                                                                                                                                                                                                                                                                                                                                                                                                                                                                                                                                                                                                                                                                                                                                     | 11,562,007                                                                                                                                                                                                                                                                                                                                                                                                                                                                                                                                                                                                                                                                                                                                                                                                                                                                                                                                                                                                                                                                                                                                                                                                                                                                                                                                                                                                                                                                                                                                                                                                                                                                                                                                                                                                                                                                                                                                                                                                                                                                                                                     | +13%                                                                                                           |
| Gross Profit                                                                                                                                                                                                                                                                                                                                                                                                                                                                                                                                                                                                                                                                                                                                                                                                                                                                                                                                                                                                                                                                                                                                                                                                                                                                                                                                                                                                                                                                                                                                                                                                                                                                                                                                                                                                                                                                                                                                                                                                                                                                                                                   | 2,524,077                                                                                                                                                                                                                                                                                                                                                                                                                                                                                                                                                                                                                                                                                                                                                                                                                                                                                                                                                                                                                                                                                                                                                                                                                                                                                                                                                                                                                                                                                                                                                                                                                                                                                                                                                                                                                                                                                                                                                                                                                                                                                                                      | 2,292,625                                                                                                                                                                                                                                                                                                                                                                                                                                                                                                                                                                                                                                                                                                                                                                                                                                                                                                                                                                                                                                                                                                                                                                                                                                                                                                                                                                                                                                                                                                                                                                                                                                                                                                                                                                                                                                                                                                                                                                                                                                                                                                                      | +10%                                                                                                           |
| Operating Income                                                                                                                                                                                                                                                                                                                                                                                                                                                                                                                                                                                                                                                                                                                                                                                                                                                                                                                                                                                                                                                                                                                                                                                                                                                                                                                                                                                                                                                                                                                                                                                                                                                                                                                                                                                                                                                                                                                                                                                                                                                                                                               | 766,760                                                                                                                                                                                                                                                                                                                                                                                                                                                                                                                                                                                                                                                                                                                                                                                                                                                                                                                                                                                                                                                                                                                                                                                                                                                                                                                                                                                                                                                                                                                                                                                                                                                                                                                                                                                                                                                                                                                                                                                                                                                                                                                        | 864,472                                                                                                                                                                                                                                                                                                                                                                                                                                                                                                                                                                                                                                                                                                                                                                                                                                                                                                                                                                                                                                                                                                                                                                                                                                                                                                                                                                                                                                                                                                                                                                                                                                                                                                                                                                                                                                                                                                                                                                                                                                                                                                                        | -11%                                                                                                           |
| Pre-Tax Income                                                                                                                                                                                                                                                                                                                                                                                                                                                                                                                                                                                                                                                                                                                                                                                                                                                                                                                                                                                                                                                                                                                                                                                                                                                                                                                                                                                                                                                                                                                                                                                                                                                                                                                                                                                                                                                                                                                                                                                                                                                                                                                 | 778,768                                                                                                                                                                                                                                                                                                                                                                                                                                                                                                                                                                                                                                                                                                                                                                                                                                                                                                                                                                                                                                                                                                                                                                                                                                                                                                                                                                                                                                                                                                                                                                                                                                                                                                                                                                                                                                                                                                                                                                                                                                                                                                                        | 906,809                                                                                                                                                                                                                                                                                                                                                                                                                                                                                                                                                                                                                                                                                                                                                                                                                                                                                                                                                                                                                                                                                                                                                                                                                                                                                                                                                                                                                                                                                                                                                                                                                                                                                                                                                                                                                                                                                                                                                                                                                                                                                                                        | -14%                                                                                                           |
| Income Tax Expense                                                                                                                                                                                                                                                                                                                                                                                                                                                                                                                                                                                                                                                                                                                                                                                                                                                                                                                                                                                                                                                                                                                                                                                                                                                                                                                                                                                                                                                                                                                                                                                                                                                                                                                                                                                                                                                                                                                                                                                                                                                                                                             | 212,341                                                                                                                                                                                                                                                                                                                                                                                                                                                                                                                                                                                                                                                                                                                                                                                                                                                                                                                                                                                                                                                                                                                                                                                                                                                                                                                                                                                                                                                                                                                                                                                                                                                                                                                                                                                                                                                                                                                                                                                                                                                                                                                        | 309,343                                                                                                                                                                                                                                                                                                                                                                                                                                                                                                                                                                                                                                                                                                                                                                                                                                                                                                                                                                                                                                                                                                                                                                                                                                                                                                                                                                                                                                                                                                                                                                                                                                                                                                                                                                                                                                                                                                                                                                                                                                                                                                                        | -                                                                                                              |
| Net Income                                                                                                                                                                                                                                                                                                                                                                                                                                                                                                                                                                                                                                                                                                                                                                                                                                                                                                                                                                                                                                                                                                                                                                                                                                                                                                                                                                                                                                                                                                                                                                                                                                                                                                                                                                                                                                                                                                                                                                                                                                                                                                                     | 566,427                                                                                                                                                                                                                                                                                                                                                                                                                                                                                                                                                                                                                                                                                                                                                                                                                                                                                                                                                                                                                                                                                                                                                                                                                                                                                                                                                                                                                                                                                                                                                                                                                                                                                                                                                                                                                                                                                                                                                                                                                                                                                                                        | 597,466                                                                                                                                                                                                                                                                                                                                                                                                                                                                                                                                                                                                                                                                                                                                                                                                                                                                                                                                                                                                                                                                                                                                                                                                                                                                                                                                                                                                                                                                                                                                                                                                                                                                                                                                                                                                                                                                                                                                                                                                                                                                                                                        | -5%                                                                                                            |
| EPS(NTD)                                                                                                                                                                                                                                                                                                                                                                                                                                                                                                                                                                                                                                                                                                                                                                                                                                                                                                                                                                                                                                                                                                                                                                                                                                                                                                                                                                                                                                                                                                                                                                                                                                                                                                                                                                                                                                                                                                                                                                                                                                                                                                                       | 3.36                                                                                                                                                                                                                                                                                                                                                                                                                                                                                                                                                                                                                                                                                                                                                                                                                                                                                                                                                                                                                                                                                                                                                                                                                                                                                                                                                                                                                                                                                                                                                                                                                                                                                                                                                                                                                                                                                                                                                                                                                                                                                                                           | 3.55                                                                                                                                                                                                                                                                                                                                                                                                                                                                                                                                                                                                                                                                                                                                                                                                                                                                                                                                                                                                                                                                                                                                                                                                                                                                                                                                                                                                                                                                                                                                                                                                                                                                                                                                                                                                                                                                                                                                                                                                                                                                                                                           | -                                                                                                              |
| Gross margin                                                                                                                                                                                                                                                                                                                                                                                                                                                                                                                                                                                                                                                                                                                                                                                                                                                                                                                                                                                                                                                                                                                                                                                                                                                                                                                                                                                                                                                                                                                                                                                                                                                                                                                                                                                                                                                                                                                                                                                                                                                                                                                   | 19%                                                                                                                                                                                                                                                                                                                                                                                                                                                                                                                                                                                                                                                                                                                                                                                                                                                                                                                                                                                                                                                                                                                                                                                                                                                                                                                                                                                                                                                                                                                                                                                                                                                                                                                                                                                                                                                                                                                                                                                                                                                                                                                            | 20%                                                                                                                                                                                                                                                                                                                                                                                                                                                                                                                                                                                                                                                                                                                                                                                                                                                                                                                                                                                                                                                                                                                                                                                                                                                                                                                                                                                                                                                                                                                                                                                                                                                                                                                                                                                                                                                                                                                                                                                                                                                                                                                            |                                                                                                                |
| Operating Profit Margin (OPM)                                                                                                                                                                                                                                                                                                                                                                                                                                                                                                                                                                                                                                                                                                                                                                                                                                                                                                                                                                                                                                                                                                                                                                                                                                                                                                                                                                                                                                                                                                                                                                                                                                                                                                                                                                                                                                                                                                                                                                                                                                                                                                  | 6%                                                                                                                                                                                                                                                                                                                                                                                                                                                                                                                                                                                                                                                                                                                                                                                                                                                                                                                                                                                                                                                                                                                                                                                                                                                                                                                                                                                                                                                                                                                                                                                                                                                                                                                                                                                                                                                                                                                                                                                                                                                                                                                             | 7%                                                                                                                                                                                                                                                                                                                                                                                                                                                                                                                                                                                                                                                                                                                                                                                                                                                                                                                                                                                                                                                                                                                                                                                                                                                                                                                                                                                                                                                                                                                                                                                                                                                                                                                                                                                                                                                                                                                                                                                                                                                                                                                             | Olivaria de la compansión |
| Net profit margin                                                                                                                                                                                                                                                                                                                                                                                                                                                                                                                                                                                                                                                                                                                                                                                                                                                                                                                                                                                                                                                                                                                                                                                                                                                                                                                                                                                                                                                                                                                                                                                                                                                                                                                                                                                                                                                                                                                                                                                                                                                                                                              | 4%                                                                                                                                                                                                                                                                                                                                                                                                                                                                                                                                                                                                                                                                                                                                                                                                                                                                                                                                                                                                                                                                                                                                                                                                                                                                                                                                                                                                                                                                                                                                                                                                                                                                                                                                                                                                                                                                                                                                                                                                                                                                                                                             | 5%                                                                                                                                                                                                                                                                                                                                                                                                                                                                                                                                                                                                                                                                                                                                                                                                                                                                                                                                                                                                                                                                                                                                                                                                                                                                                                                                                                                                                                                                                                                                                                                                                                                                                                                                                                                                                                                                                                                                                                                                                                                                                                                             |                                                                                                                |
| Mark Swift Control of the Control of | VISUALITY OF THE PROPERTY OF T | THE RESERVE OF THE PERSON OF T | 10 (10 (10 (10 (10 (10 (10 (10 (10 (10 (                                                                       |

#### **ESON**

| (NTD in thousands)            | FY 25<br>Q1 | FY24<br>Q4 | QoQ<br>% | FY24<br>Q1 | YoY<br>%     |
|-------------------------------|-------------|------------|----------|------------|--------------|
| Operating Revenue             | 3,380,443   | 3,655,245  | -8%      | 2,875,465  | +18%         |
| Gross Profit                  | 617,482     | 689,613    | -10%     | 533,254    | +16%         |
| Operating Income              | 238,139     | 166,560    | +43%     | 182,549    | +30%         |
| Pre-Tax Income                | 253,143     | 239,113    | +6%      | 140,188    | +81%         |
| Income Tax Expense            | 85,379      | 72,602     | -        | 38,976     | -            |
| Net Income                    | 167,764     | 166,511    | +1%      | 101,212    | +66%         |
| EPS(NTD)                      | 1.0         | 0.99       | - V      | 0.6        | -            |
|                               |             |            |          |            |              |
| Gross margin                  | 18%         | 19%        | -        | 18%        | -            |
| Operating Profit Margin (OPM) | 7%          | 5%         |          | 6%         | //////       |
| Net profit margin             | 5%          | 5%         | <u></u>  | 4%         | and an and a |